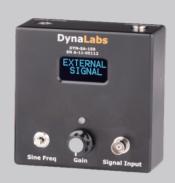

## **DynaLabs**

**DYN-SA-150** 

SA-150 amplifier is used for Inertial shakers and also for PM-10 shaker.

All inertial shakers are using the same amplifier box. This box is also capable of generating sinus signals and can be used for 3rd party shakers as well. Small, all-in-one and can be customized to give different signals like white or pink noise or different forms.

| Adjustable gain                 | Yes               |
|---------------------------------|-------------------|
| External Signal Input           | Yes               |
| External Input Voltage          | 1 VAC (Peak)      |
| Amplifier Weight                | 0.65 kg           |
| Dimensions W x H x D (mm)       | 102 x 46 x 102 mm |
| Power Supply Voltage            | 24 V DC           |
| Power Supply Current            | 5 A               |
| AC Output                       | 24 V              |
| Current Limiting (Load current) | Max: 15 A         |