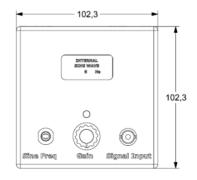

| Adjustable gain                 | Yes               |
|---------------------------------|-------------------|
| External Signal Input           | Yes               |
| External Input Voltage          | 1 VAC (Peak)      |
| Amplifier Weight                | 0.65 kg           |
| Dimensions W x H x D (mm)       | 102 x 46 x 102 mm |
| Power Supply Voltage            | 24 V DC           |
| Power Supply Current            | 5 A               |
| AC Output                       | 24 V              |
| Current Limiting (Load current) | Max: 15 A         |

## **Technical Drawings:**