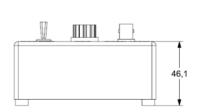

| Adjustable gain                 | Yes               |
|---------------------------------|-------------------|
| External Signal Input           | Yes               |
| External Input Voltage          | 1 VAC (Peak)      |
| Amplifier Weight                | 0.65 kg           |
| Dimensions W x H x D (mm)       | 102 x 46 x 102 mm |
| Power Supply Voltage            | 24 V DC           |
| Power Supply Current            | 5 A               |
| AC Output                       | 24 V              |
| Current Limiting (Load current) | Max: 15 A         |

## **Technical Drawings:**